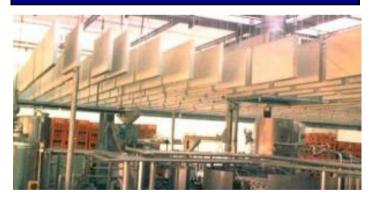

#### Hanging Acoustical Baffles

webra<sup>®</sup>-Acoustical Baffles are a cost effective system, when mains system installations are blocking the close ceiling. Also an excellent solution for focal point noise e.g. Machine enclosures. Extra durable and high effective fulfil the todays demand of Industrial use, e.g. Manufacturing plant ect.