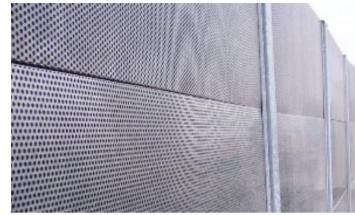

#### **Perforated Sheet Panels**

webra<sup>®</sup>-perforated sheet panels is constructed from steel or aluminium sheet. PVC-coating and various RAL-colours open many possibilities e.g. like casing of Machines or Air-Conditioning in- and outside. The 40% perforation guaranty a high absoption and sound insulation. Durable & Abuse resistant.