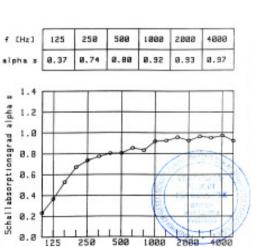

effective system, when mains system installations are blocking the close ceiling. Also an excellent solution for focal point noise e.g. Machine enclosures. Extra durable and high effective fulfil the todays demand of Industrial use, e.g. Manufacturing plant ect.

## **Sanitary Buffles**



webra<sup>®</sup>-Sanitary Buffles are cleanable and fulfil the requirements of clean rooms, kitchens, animal hospitals, food processing areas, bottling plants.

#### **Perforated Sheet Panels**



webra<sup>®</sup>-perforated sheet panels is constructed from steel or aluminium sheet. PVC-coating and various RAL-colours open many possibilities e.g. like casing of Machines or Air-Conditioning in- and outside. The 40% perforation guaranty a high absoption and sound insulation. Durable & Abuse resistant.



-

з 5

it i

Frequenz f [Hz]

#### webra<sup>®</sup>-Abatement Panels







Type: I/50

Type: A/50









Type: A/45

**Type: Duplex** 

Type: Perforated-**Sheet Panels** 



**Type: Sanitary** 

| Туре                      | Dim.: 1000x625x50m | Dim.: 1025x710x45m | RAL-Colours | white | lightgreen | olivegreen | outside | inside | weather resistant | acc. to DIN4102 B1 | acc. to DIN4102A2 |
|---------------------------|--------------------|--------------------|-------------|-------|------------|------------|---------|--------|-------------------|--------------------|-------------------|
| A/50                      | х                  |                    |             |       |            | Х          | Х       |        | х                 | Х                  |