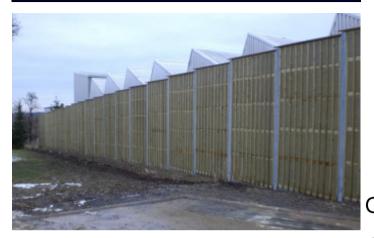

## **Wall Barrier**

Modular or basic building block design that enables you to meet your specific noise abatement requirements without the cost of custom designing. - Fixed or Mobil solutions -

webra<sup>®</sup>-Wall Barriers are highly absorbent on booth sides in acc. to ZTV-LSW-06. Sound insulation value of 30 dB possible. <u>Easy to install !</u>