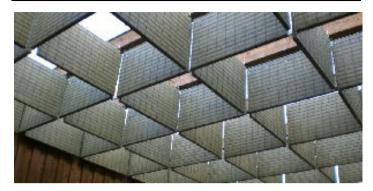

#### Hanging Acoustical Baffles

webra<sup>®</sup>-Acoustical Baffles are a cost effective system, when mains system installations are blocking the close ceiling. Also an excellent solution for focal point noise e.g. Machine enclosures. Extra durable and high effective fulfil the todays demand of Industrial use, e.g. Manufacturing plant ect.