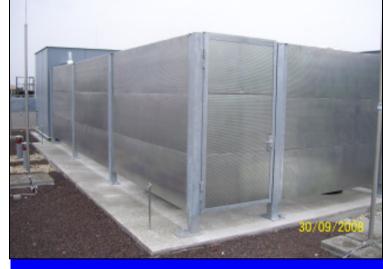

#### **Perforated Sheet Panels**

webra<sup>®</sup>-perforated sheet panels is constructed from steel or aluminium sheet. PVC-coating and various RAL-colours open many possibilities e.g. like casing of Machines or Air-Conditioning in- and outside. The 40% perforation guaranty a high absoption and sound insulation. Durable & Abuse resistant.