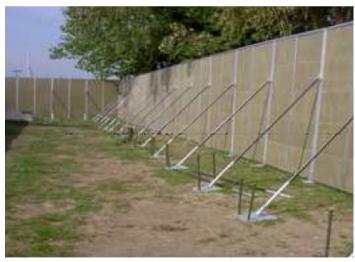

## **Wall Barrier**

Modular or basic building block design that enables you to meet your specific noise abatement requirements without the cost of custom designing. - Fixed or Mobil solutions -

webra<sup>®</sup>-Wall Barriers are highly absorbent on booth sides in acc. to ZTV-LSW-06. Sound insulation value of 30 dB possible. <u>Easy to install !</u>