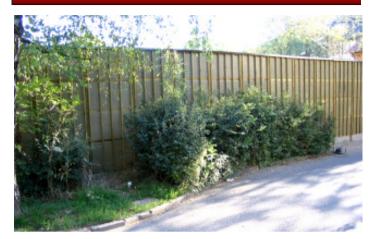

### System PAL-140

webra® Wall Barrier System PAL-140-Schwarzwald is high absorbent from both sides. The squared timber and the webra®-Duplex-abatement panels are between the vertical cylinder-wood, which is made from waterproof impregnated pine-wood. Finally the Profiled Timber will be screwed or nailed to fix the squared timber and the construction from both sides.

### System IPBL-120

webra® Wall Barrier System IPBL-120-Schwarzwald has the same features like PAL-140 but much easier to install. Either the finished Wall (e.g. 2x2m manufactured by werba®) or each Wall Modules like the squared timber and the webra®-Duplex-abatement panels are locked between the steel H-Beam.