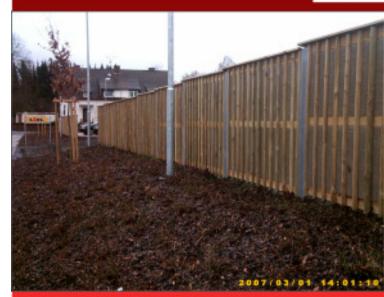

### System PAL-140

webra® Wall Barrier System PAL-140-Schwarzwald is high absorbent from both sides. The squared timber and the webra®-Duplex-abatement panels are between the vertical cylinder-wood, which is made from waterproof impregnated pine-wood. Finally the Profiled Timber will be screwed or nailed to fix the squared timber and the construction from both sides.

### System IPBL-120

webra® Wall Barrier System IPBL-120-Schwarzwald has the same features like PAL-140 but much easier to install. Either the finished Wall (e.g. 2x2m manufactured by werba®) or each Wall Modules like the squared timber and the webra®-Duplex-abatement panels are locked between the steel H-Beam.