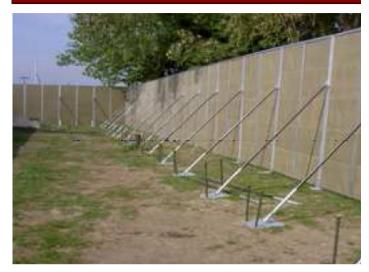

## System Mobil

The Modular construction of **webra®-Mobil System** is **easily to replace** and meet the requirements of, **Event**agencies or temporary roadworks of metropolitan O I would like more detailed written info areas. Should the conditions change, the noise barrier Wall can be moved to a new location.