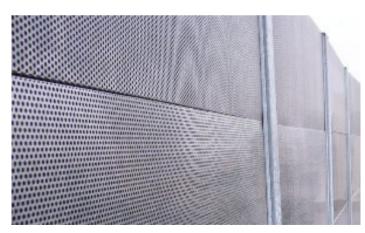

### webra®-Wall Modules

Type: Duplex Type: Perforated-**Sheet Panels** 

**Concrete Base** 

**Squared Timber** 

**Profiled Timber** 

H-Beam

Yes you can! With webra®-Wall Modules you can construct your own high effective Barrier System. DIY-System in High-End quality.