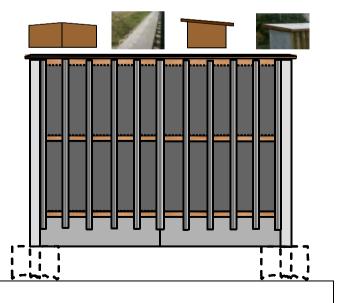

### webra®-Wall Modules

Type: Duplex Type: Perforated-**Sheet Panels** 

**Concrete Base** 

**Squared Timber** 

**Profiled Timber** 

H-Beam

Yes you can! With webra®-Wall Modules you can construct your own high effective Barrier System. DIY-System in High-End quality.