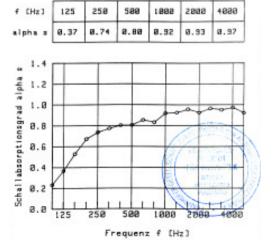

webra®-Wall Barriers are highly absorbent on booth sides in acc. to ZTV-LSW-06. Sound insulation value of 30 dB possible. Easy to install!

100 % - Quality made in Germany

Features:

- Highly absorbent acc. to ZTV-LSW-06
- Sound insulation value up to 30 dB
- Natural colours and design
- Easily to install
- Competitively priced