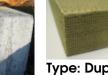

### webra®-Wall Modules

Type: Duplex Type: Perforated-**Sheet Panels** 

**Concrete Base** 

**Squared Timber** 

**Profiled Timber** 

H-Beam

Yes you can! With webra®-Wall Modules you can construct your own high effective Barrier System. DIY-System in High-End quality.